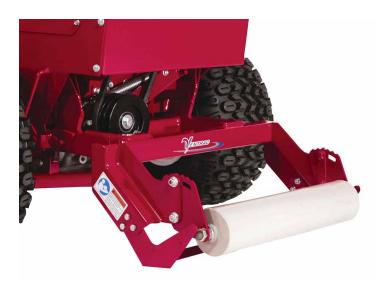

## STANDARD FEATURES

- •24 inch cutting width
- •Easy adjustment from 0 to 2 1/2 inch Cutting Depth
- •A heavy duty steel frame
- •Maintenance free roller