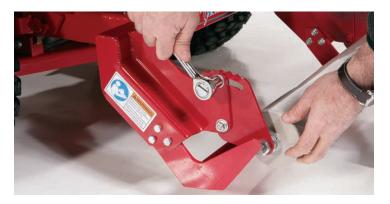

## STANDARD FEATURES

- •24 inch cutting width
- •Easy adjustment from 0 to 2 1/2 inch Cutting Depth
- •A heavy duty steel frame
- •Maintenance free roller