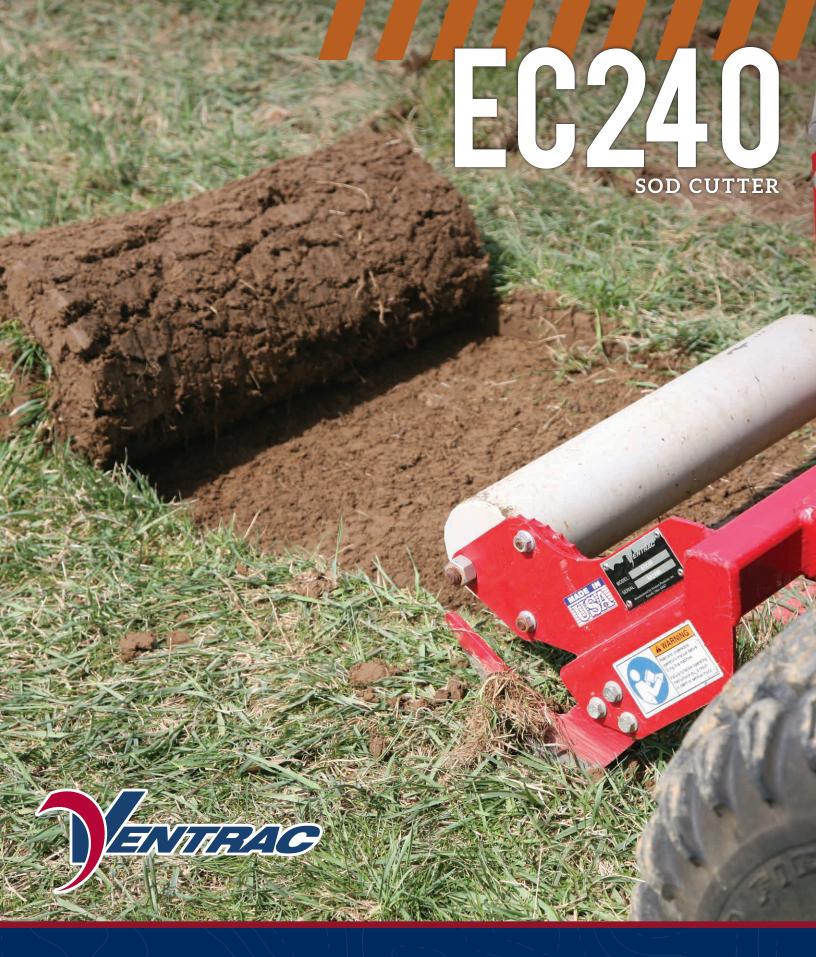

- Fast Sod Removal
- 24" Cutting Width

- Adjustable Cutting Depths Up To 2–1/2"
- Maintenance Free Roller

| SOD CUTTER     |                                  |
|----------------|----------------------------------|
| Model          | EC240                            |
| Overall Length | 24 1/2 inches (62 cm)            |
| Overall Width  | 25 inches (63.5 cm)              |
| Overall Height | 10 1⁄4 inches (26 cm)            |
| Cutting Width  | 24 inches (61 cm)                |
| Cutting Depth  | 0 to 2 1/2 inches (0 to 6.35 cm) |
| Weight         | 38 lbs (17.2 kg)                 |

Ideal for landscapers or homeowners, the EC240 sod cutter cleanly cuts sod for flowerbeds, walkways, and lawns. With a cutting depth of 0 to 2  $\frac{1}{2}$  inches, the EC240 can be used to cut thick lush grass or even to shave off the last bit of dirt to prepare your work site.