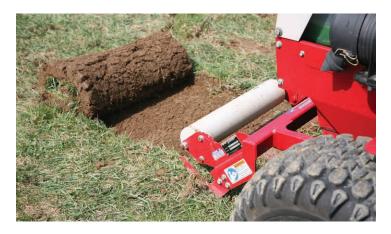

Ideal for landscapers or homeowners, the EC240 sod cutter cleanly cuts sod for flowerbeds, walkways, and lawns. With a cutting depth of 0 to 2  $\frac{1}{2}$  inches, the EC240 can be used to cut thick lush grass or even to shave off the last bit of dirt to prepare your work site.