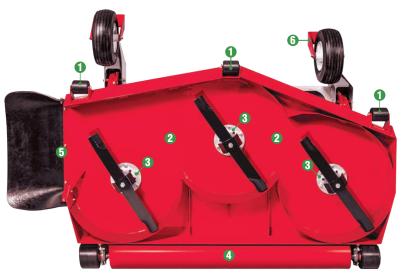

# **FEATURES**

5" deep deck shell increases airflow & performance, and made from high strength steel for exceptional abrasion and impact resistance. Check out these other game changing features:

**BOTTOM VIEW** 

# 1. Anti-Scalp Rollers

Anti-scalp rollers help protect the turf

# 2. Ultra Smooth Deck Shell

Cleaner, smoother deck shell, helps prevent grass buildup

#### **3.** Tougher Spindles

Ventrac's best spindle yet featuring 6 bolt mount, 5/8" retaining bolt, and double row angular contact bearings

#### 4. Stripe Roller

Smoother ride, increased bearing life, and bolder more pronounced stripes

# 5. Larger Discharge Opening

Large discharge opening improves airflow and cut quality