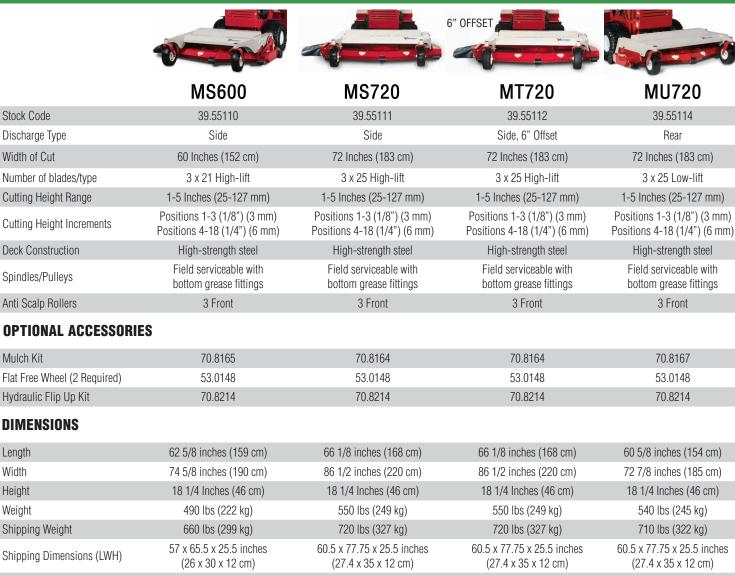

# NS600, NS720, NJ7208, NU720 FINISH MOWERS

ENTRAC

- Anti-Scalp Rollers
- Tougher Spindles
- Larger Discharge Opening

- Ultra Smooth Shell
- Stripe Roller

# **FINISH MOWERS**

All specifications subject to change without notice or obligation