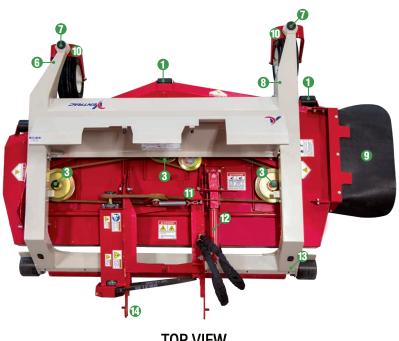

## 8. Improved Carrier Frame

Strengthened carrier frame arms for increased durability

#### 9. Rubber Discharge Chute

Easy on landscape, will not dent like steel\*\*

#### **10. Improved Casters**

Tapered roller bearings and larger diameter pivot bolt provide smoother operation and longer life

#### 11. Tool-Free Belt Tensioner

Our NEW tool-free belt tensioner makes maintenance quick and easy

## 12. Hydraulic Flip-Up

Optional Hydraulic Flip-Up makes deck clean up quick and effortless (Manual Flip-Up standard)

#### 13. Heavier Roller Mounts

Reinforced rear roller mounts to help carry the load for the long haul

#### 14. Ventrac Mount System

Allows for quick connection of the mower deck with no tools or heavy lifting

# 15. One Lever Height Adjustment

Broad range of height settings from 1"-5" in 1/4" increments

#### 6. Offset Trim Wheel

Improved quality of cut and better line of sight trimming

## 7. Low Profile Bearing Caps

Reach under bushes and pine trees without worry of losing the caps

**TOP VIEW** 