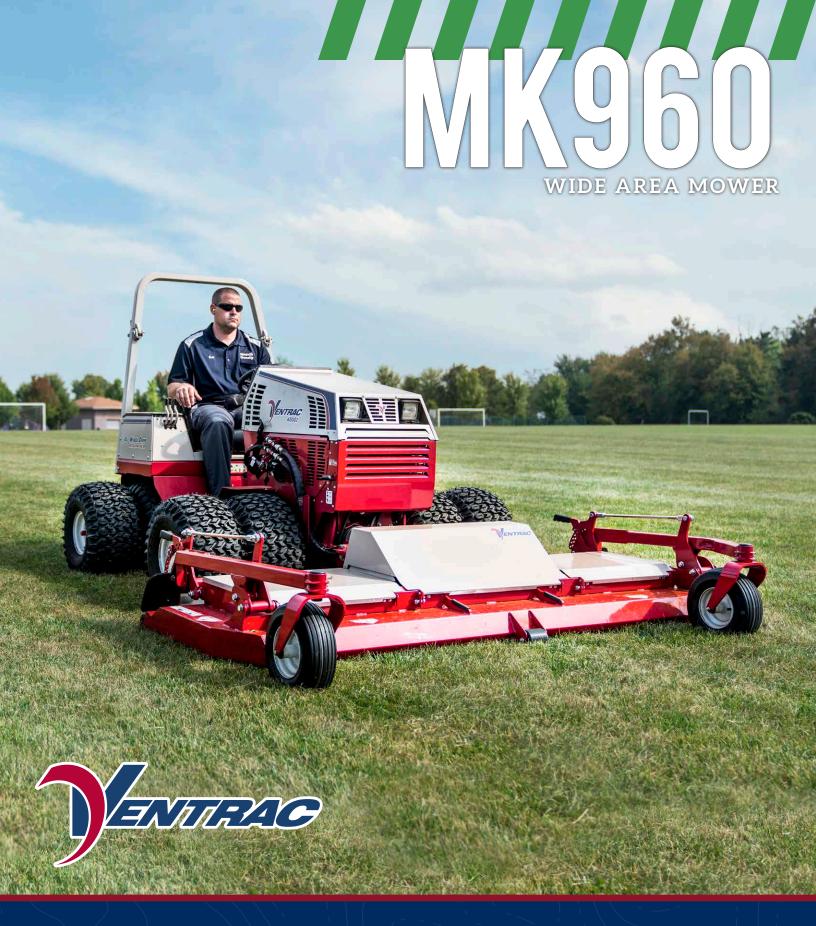

- Drastically reduce mowing times
- Perfect for athletic fields and campuses
- 4" Full width striping roller

- Largest Ventrac mower
- Smooth underside shell
- Tool-free dual lever height adjust

| WIDE AREA MOWER    |                     |
|--------------------|---------------------|
| Model              | MK960               |
| Stock Code         | 39.55155            |
| Cut Width          | 95" (241 cm)        |
| Discharge          | Rear                |
| Cut Height         | 1"-5" (25-127 mm)   |
| Deck Construction  | High Strength Steel |
| Anti-Scalp Rollers | 3 Front             |
| Length             | 61" (155 cm)        |
| Height             | 19.5" (49.5 cm)     |
| Overall Width      | 96" (244 cm)        |
| Weight             | 580 lbs (263 kg)    |

The MK960 Wide Area Mower is made to tackle large scale jobs in a fraction of the time. With a 95" cutting width this will be the most productive mower in your fleet. Able to mow a soccer field in 15 minutes 22 seconds, the Wide Area Mower is perfect for anyone mowing athletic fields, large acreage campuses and estates. Cutting the time it takes to mow means reducing labor costs, improving efficiencies and having more time to dedicate on other jobs.