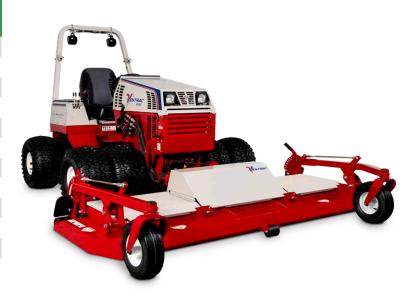

- Drastically reduce mowing times
- Perfect for athletic fields and campuses
- 4" Full width striping roller

- Largest Ventrac mower
- Smooth underside shell
- Tool-free dual lever height adjust

| WIDE AREA MOWER    |                     |
|--------------------|---------------------|
| Model              | MK960               |
| Stock Code         | 39.55155            |
| Cut Width          | 95" (241 cm)        |
| Discharge          | Rear                |
| Cut Height         | 1"-5" (25-127 mm)   |
| Deck Construction  | High Strength Steel |
| Anti-Scalp Rollers | 3 Front             |
| Length             | 61" (155 cm)        |
| Height             | 19.5" (49.5 cm)     |
| Overall Width      | 96" (244 cm)        |
| Weight             | 580 lbs (263 kg)    |

## Standard Features:

- 4" Full width striping roller
- Five 20" mower blades (all identical and right hand direction)
- Tool-free dual lever height adjust
- Underside of deck features smooth shell for minimal build up
- Manual flip up