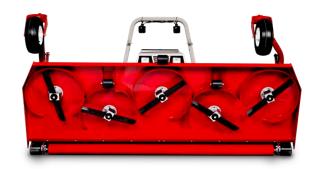

## Standard Features:

- 4" Full width striping roller
- Five 20" mower blades (all identical and right hand direction)
- Tool-free dual lever height adjust
- Underside of deck features smooth shell for minimal build up
- Manual flip up