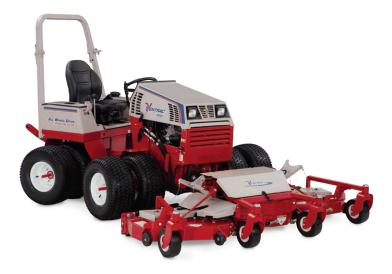

Ventrac's Contour Mower features a 83-inch working width making quick work of any mowing job regardless of the terrain without sacrificing quality of cut. Three independent decks aided by front rollers float along the contour of the ground providing an even cut without scalping, while the rear rollers leave behind a beautiful finish striping pattern. The Contour Mower also features a flip-up deck design.