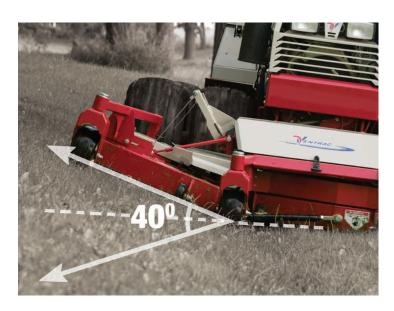

## STANDARD FEATURES

- •40 degrees of motion for side decks
- •Front-to-back motion for ground variation
- Rear discharge
- •Full rear roller for even cutting and striping
- •Front rollers for anti-scalping
- ·Belt drive with gearbox for mechanical efficiency & reliability
- ·Flip-up deck design
- Ventrac Mount System