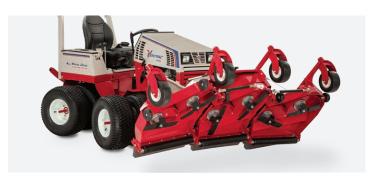

Ventrac's Contour Mower features a 83-inch working width making quick work of any mowing job regardless of the terrain without sacrificing quality of cut. Three independent decks aided by front rollers float along the contour of the ground providing an even cut without scalping, while the rear rollers leave behind a beautiful finish striping pattern. The Contour Mower also features a flip-up deck design.