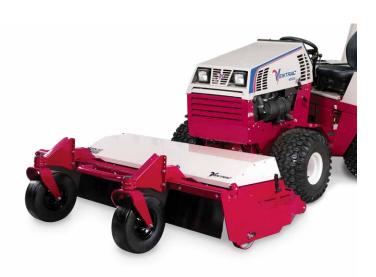

## **OPTIONAL ACCESSORIES**

•Flip Up Kit

The HQ682 **Tough Cut Mower** is the mower of choice for mowing high grass, thick weeds, and heavy brush. A large baffled front opening assists in directing materials into the deck and helps hinder debris from escaping. Three heavy-duty blades counter rotate to cut and deposit waste evenly without windrowing. Capable of tackling saplings and large thorn bushes, the Tough Cut makes short work out of overgrown thickets.

The HQ682 comes with front caster wheels as a standard feature. Four tie-down points have been added for secure trailering.

The Tough Cut has three adjustable cutting heights: 3, 3 5/8, and 4¼ inches. Easy servicing of belts and pulleys is provided by the hinged and removable cover. The manual tilt-up deck provides access under the deck. A hydraulic flip-up kit is available as an option for easier access to the underside of the deck for cleaning and blade replacement.