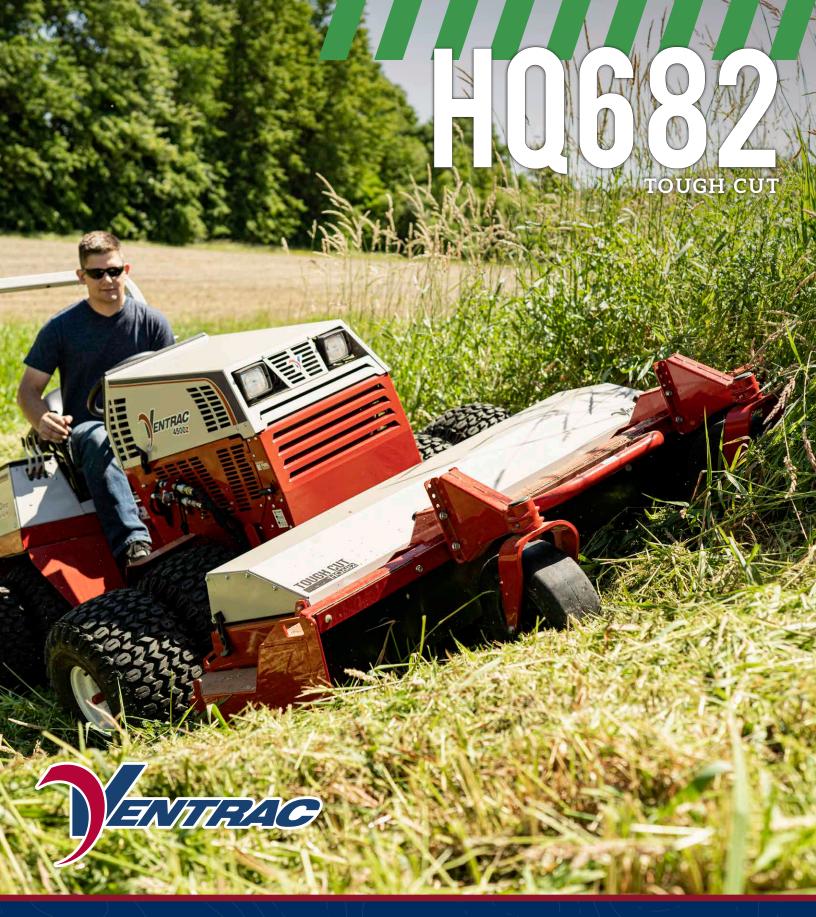

## **OPTIONAL ACCESSORIES**

•Flip Up Kit

The HQ682 **Tough Cut Mower** is the mower of choice for mowing high grass, thick weeds, and heavy brush. A large baffled front opening assists in directing materials into the deck and helps hinder debris from escaping. Three heavy-duty blades counter rotate to cut and deposit waste evenly without windrowing. Capable of tackling saplings and large thorn bushes, the Tough Cut makes short work out of overgrown thickets.

The HQ682 comes with front caster wheels as a standard feature. Four tie-down points have been added for secure trailering.

The Tough Cut has three adjustable cutting heights: 3, 3 5/8, and 4¼ inches. Easy servicing of belts and pulleys is provided by the hinged and removable cover. The manual tilt-up deck provides access under the deck. A hydraulic flip-up kit is available as an option for easier access to the underside of the deck for cleaning and blade replacement.