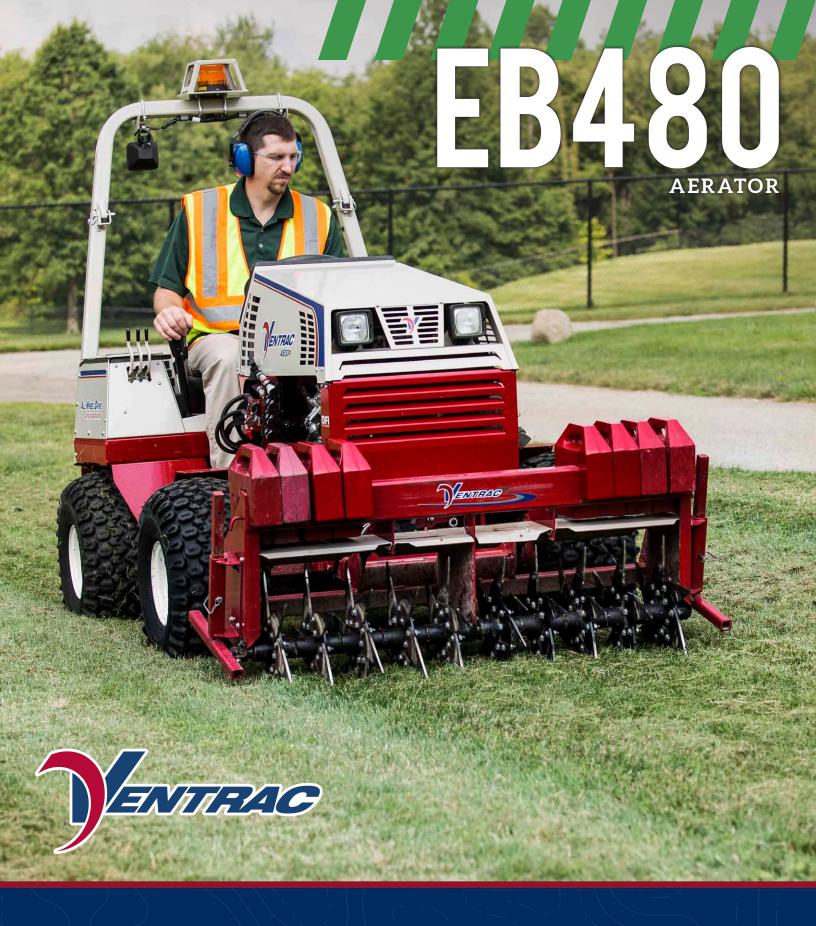

## **Optional Accessories**

Suitcase Weights

The Ventrac EB480 aerator is a front mounted attachment for turf aeration. Aeration helps to revitalize and encourage root growth by increasing the oxygen supply to the root zone. It allows entry of fertilizer and organic top dressing. It also reduces soil compaction in heavily used areas.