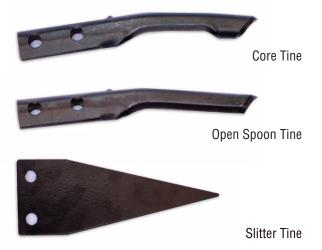

The EB480 features three different tine options.

The core tine is a hardened steel 3/4" tine. It removes a core up to three inches deep.

The open spoon tine is a hardened steel 3/4 inch tine that is designed to penetrate and loosen compacted soil without removing a core.

The slitter/slicer tine is a 1/4 inch steel tine that is designed to slice through thatch and turf without removing a core.

The aerator frame can accommodate up to eight Ventrac weights or 340 pounds for easier penetration of aerator tines.