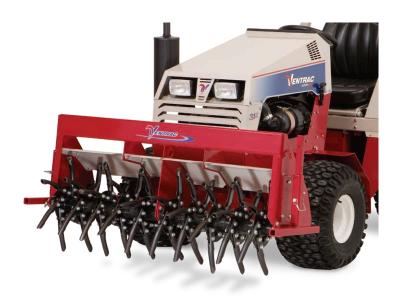

## **Optional Accessories**

Suitcase Weights

The Ventrac EB480 aerator is a front mounted attachment for turf aeration. Aeration helps to revitalize and encourage root growth by increasing the oxygen supply to the root zone. It allows entry of fertilizer and organic top dressing. It also reduces soil compaction in heavily used areas.